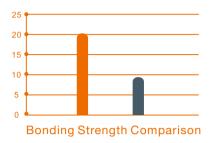

## **Strong Bonding Strength**

Bonding Strength of adhesive can reach 20MPa (min. Clinical Effective Bonding Strength is 7MPa), which assures the bonding stability of brackets.