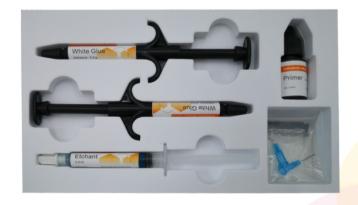

## White Glue | Light-Cure Orthodontic Adhesive Kit

×2 Adhesive 4.0g/piece

×1 Etchant 3.0ml/piece

// ×20 Brush

✓ ×2 Syringe